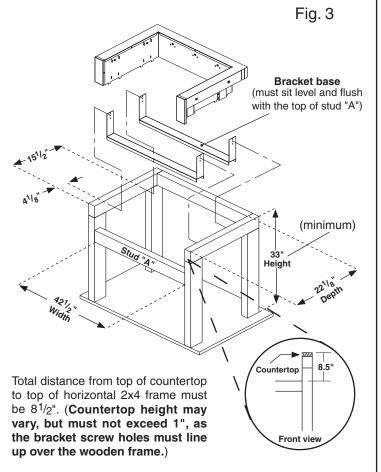

## INSULATING LINER FOR 36" SLIDE-IN BARBECUE MODEL # 36-IL

The 36" insulating liner kit comes fully assembled with two hanging brackets, ready for installation. The cabinet opening dimensions for this unit must be  $22^{1}/8$ " deep x  $42^{1}/2$ " wide x  $8^{1}/2$ " high. Countertop material may be placed up to the insulating liner. DO NOT cover the liner. Countertop height must not exceed a thickness of 1", as the hanging brackets must be secured with screws to the wooden frame. (Exceeding a 1" thickness would result in the bracket screw holes incorrectly lining up over the countertop.)

## INSTALLATION OF THE BARBECUE INSULATING LINER

To install the insulating liner make sure that the enclosure opening is sized correctly; then follow the three simple steps below.

- **STEP 1:** On the inside left of the 2x4 wooden frame, pencil in two vertical lines X" from the front of the enclosure (see Fig. 1 & 2). Then do the same on the inside right of the frame.
- **STEP 2:** Now align the top of the hanging bracket base to sit level <u>and flush</u> with the top of stud "A", while lining your holes up with your penciled line (see Fig. 2 & 3). Insert screws (not provided) and tighten.
- STEP 3: Then slide the fully assembled insulating liner down into place. You are now ready to install the barbecue.